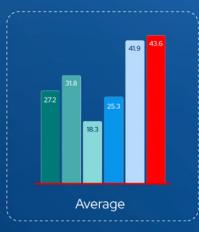

#### Code assistance model performance

Code Generation, Explanation, and Debug tasks across the 6 most popular programming languages)

contribute to and train Large Language Models