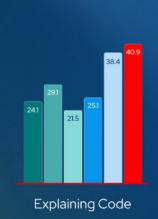

#### Code assistance model performance

Code Generation, Explanation, and Debug tasks across the 6 most popular programming languages)

contribute to and train Large Language Models