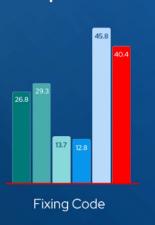

#### Code assistance model performance

Code Generation, Explanation, and Debug tasks across the 6 most popular programming languages)

contribute to and train Large Language Models