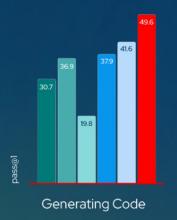

#### Code assistance model performance

Code Generation, Explanation, and Debug tasks across the 6 most popular programming languages)

contribute to and train Large Language Models